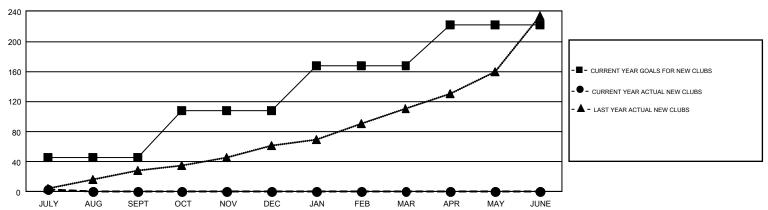

## REPORT DOES NOT INCLUDE CLUBS IN UNDISTRICTED AREAS.

| Clubs                 |               |           |               | Members  RESULTS FOR 2019-2020 |                           |                         |                                                    |  |
|-----------------------|---------------|-----------|---------------|--------------------------------|---------------------------|-------------------------|----------------------------------------------------|--|
| RESULTS FOR 2019-2020 |               |           |               |                                |                           |                         |                                                    |  |
| QUARTER               | NEW CLUB GOAL | NEW CLUBS | DROPPED CLUBS | QUARTER                        | MEMBER GROWTH NET<br>GOAL | MEMBER GROWTH<br>ACTUAL | DROPPED<br>MEMBERS ACTUAL<br>(including transfers) |  |
| JULY/AUG/SEPT         | 46            | 3         | 16            | JULY/AUG/SEPT                  | 2343                      | 1,335                   | 1,901                                              |  |
| OCT/NOV/DEC           | 62            | 0         | 0             | OCT/NOV/DEC                    | 2974                      | 0                       | 0                                                  |  |
| JAN/FEB/MAR           | 60            | 0         | 0             | JAN/FEB/MAR                    | 2850                      | 0                       | 0                                                  |  |
| APR/MAY/JUNE          | 54            | 0         | 0             | APR/MAY/JUNE                   | 3316                      | 0                       | 0                                                  |  |

## GOALS AND ACTUAL NEW CLUBS CUMULATIVE

| DROPPED CLUBS: 16  DROPPED MEMBERS                      |       | 466 CLUBS OF 4,893 ADDED 1 OR<br>MORE NEW MEMBERS | GENDER DISTR<br>MALE<br>FEMALE | 62,203 (49.11%)<br>64,456 (50.89%) |        |
|---------------------------------------------------------|-------|---------------------------------------------------|--------------------------------|------------------------------------|--------|
| DECEASED                                                | 114   | CLICK HERE FOR CUMULATIVE                         | TOTAL FAMILY UNIT MEMBERS      |                                    | 45,628 |
| CLUB CANCELLED         31           OTHER         1,753 |       | MEMBERSHIP DATA                                   |                                |                                    |        |
|                                                         |       |                                                   | FAMILY MEMBERS PAYING HALF     |                                    | 25,421 |
| TOTAL                                                   | 1,898 |                                                   | DUES                           |                                    |        |