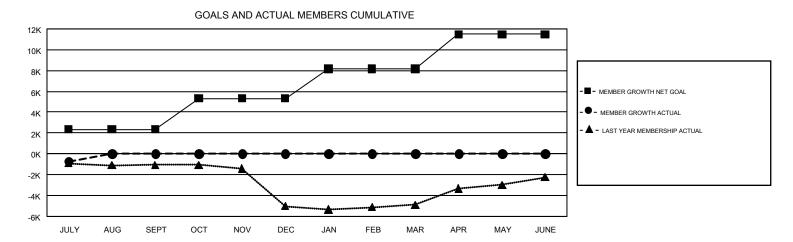

## REPORT DOES NOT INCLUDE CLUBS IN UNDISTRICTED AREAS.

| Clubs                 |               |           |               | Members  RESULTS FOR 2019-2020 |                           |                         |                                                    |  |
|-----------------------|---------------|-----------|---------------|--------------------------------|---------------------------|-------------------------|----------------------------------------------------|--|
| RESULTS FOR 2019-2020 |               |           |               |                                |                           |                         |                                                    |  |
| QUARTER               | NEW CLUB GOAL | NEW CLUBS | DROPPED CLUBS | QUARTER                        | MEMBER GROWTH NET<br>GOAL | MEMBER GROWTH<br>ACTUAL | DROPPED<br>MEMBERS ACTUAL<br>(including transfers) |  |
| JULY/AUG/SEPT         | 46            | 3         | 16            | JULY/AUG/SEPT                  | 2343                      | 1,335                   | 1,901                                              |  |
| OCT/NOV/DEC           | 62            | 0         | 0             | OCT/NOV/DEC                    | 2974                      | 0                       | 0                                                  |  |
| JAN/FEB/MAR           | 60            | 0         | 0             | JAN/FEB/MAR                    | 2850                      | 0                       | 0                                                  |  |
| APR/MAY/JUNE          | 54            | 0         | 0             | APR/MAY/JUNE                   | 3316                      | 0                       | 0                                                  |  |

## GOALS AND ACTUAL NEW CLUBS CUMULATIVE

| DROPPED CLUBS: 16  DROPPED MEMBERS                      |       | 466 CLUBS OF 4,893 ADDED 1 OR<br>MORE NEW MEMBERS | GENDER DISTR<br>MALE<br>FEMALE | 62,203 (49.11%)<br>64,456 (50.89%) |        |
|---------------------------------------------------------|-------|---------------------------------------------------|--------------------------------|------------------------------------|--------|
| DECEASED                                                | 114   | CLICK HERE FOR CUMULATIVE                         | TOTAL FAMILY UNIT MEMBERS      |                                    | 45,628 |
| CLUB CANCELLED         31           OTHER         1,753 |       | MEMBERSHIP DATA                                   |                                |                                    |        |
|                                                         |       |                                                   | FAMILY MEMBERS PAYING HALF     |                                    | 25,421 |
| TOTAL                                                   | 1,898 |                                                   | DUES                           |                                    |        |